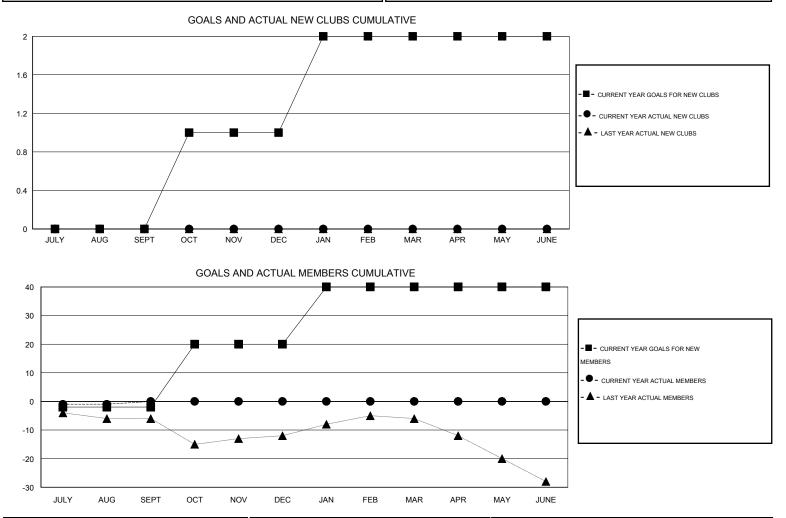

## CNAT. Kenneth Persson

| GMT: Kenneth                | n Persson             |           | LOCATIO          | N ESTONIA        |                             |                       |                                     |                    | GMT CA 4         |  |
|-----------------------------|-----------------------|-----------|------------------|------------------|-----------------------------|-----------------------|-------------------------------------|--------------------|------------------|--|
|                             |                       | Clubs     |                  |                  |                             |                       | Members                             |                    |                  |  |
|                             | RESULTS FOR 2015-2016 |           |                  |                  |                             | RESULTS FOR 2015-2016 |                                     |                    |                  |  |
| QUARTER                     | NEW CLUB<br>GOAL      | NEW CLUBS | DROPPED<br>CLUBS | NET<br>GAIN/LOSS | QUARTER                     | NEW MEMBER<br>GOAL    | CHARTER AND<br>NEW MEMBERS<br>ADDED | DROPPED<br>MEMBERS | NET<br>GAIN/LOSS |  |
| JULY/AUG/SEPT               | 0                     | 0         | 0                | 0                | JULY/AUG/SEPT               | -2                    | 9                                   | 9                  | 0                |  |
| OCT/NOV/DEC                 | 1                     | 0         | 0                | 0                | OCT/NOV/DEC                 | 22                    | 0                                   | 0                  | 0                |  |
| JAN/FEB/MAR<br>APR/MAY/JUNE | 1<br>0                | 0<br>0    | 0<br>0           | 0<br>0           | JAN/FEB/MAR<br>APR/MAY/JUNE | 20<br>0               | 0<br>0                              | 0<br>0             | 0<br>0           |  |